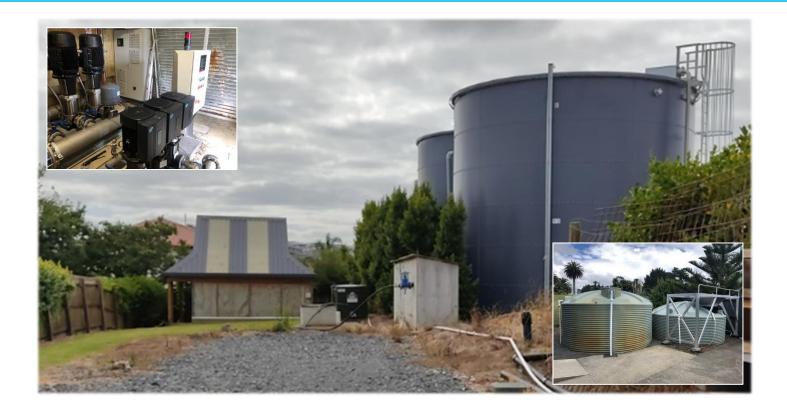

## **PROJECT DESCRIPTION**

In preparation for significant growth in the population at Beachlands, a review of the existing water treatment plant (600m<sup>3</sup>/d) was undertaken to assess compliance with the Water Services Act (WSA) 2021 and the requirements to upgrade the plant to meet the needs of the future population.

As part of the treatment plant and water source audit, GWE also provided advice on the requirements for a Water Safety Plan and a Source Water Risk Management Plan.

- Plant audit focused on plant, equipment and compliance with the WSA 2021
- Review of Health and Safety Plan

- Borehead sanitary assessment against the requirements of the Drinking Water Quality Assurance Rules 2022
- Review of current operational Water Safety Plan
- Compilation of summary report including recommendations of plant and equipment upgrades and compliance with the Drinking Water Standards and Aesthetic Values 2022.

Our assessment provided recommendations on compliance with the WSA 2021 including, source water, treatment and distribution. Further recommendations were provided on a revision to the Water Safety Plan, additional monitoring and sampling, online instrumentation, and backflow prevention programme in the distribution.